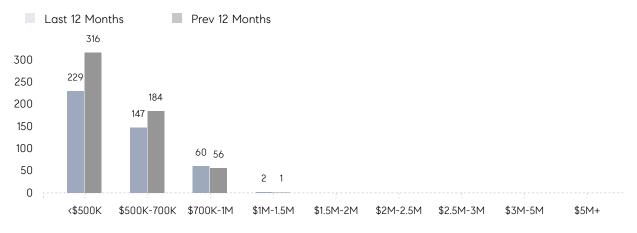

| 106%      | 101%      |          |
|                | AVERAGE SOLD PRICE | \$519,237 | \$506,109 | 3%       |
|                | # OF CONTRACTS     | 35        | 35        | 0%       |
|                | NEW LISTINGS       | 33        | 42        | -21%     |
| Condo/Co-op/TH | AVERAGE DOM        | 39        | 72        | -46%     |
|                | % OF ASKING PRICE  | 100%      | 92%       |          |
|                | AVERAGE SOLD PRICE | \$725,795 | \$307,250 | 136%     |
|                | # OF CONTRACTS     | 3         | 2         | 50%      |
|                | NEW LISTINGS       | 5         | 3         | 67%      |
|                |                    |           |           |          |

# Fair Lawn

#### MARCH 2022

#### Monthly Inventory



### Contracts By Price Range



### Listings By Price Range



COMPASS

 $\sim$   $\sim$   $\sim$   $\sim$   $\sim$ / / / / / / / //// | | | | | / ------

Compass makes no representations or warranties, express or implied, with respect to future market conditions or prices of residential product at the time the subject property or any competitive property is complete and ready for occupancy or with respect to any report, study, finding, recommendation or other information provided by Compass herein. Moreover, no warranty, express or implied, is made or should be assumed regarding the accuracy, adequacy, completeness, legality, reliability, merchantability or fitness for a particular purpose of any information, in part or whole, contained herein. All material is presented with the understanding that Compass shall not be