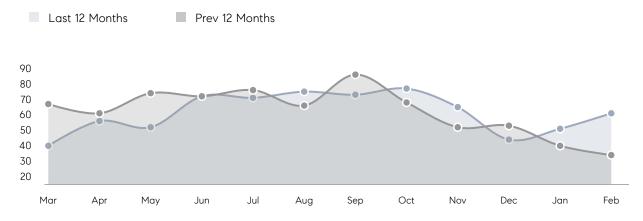

| % OF ASKING PRICE  | 106%      | 101%      |          |
|                | AVERAGE SOLD PRICE | \$519,237 | \$506,109 | 3%       |
|                | # OF CONTRACTS     | 35        | 35        | 0%       |
|                | NEW LISTINGS       | 33        | 42        | -21%     |
| Condo/Co-op/TH | AVERAGE DOM        | 39        | 72        | -46%     |
|                | % OF ASKING PRICE  | 100%      | 92%       |          |
|                | AVERAGE SOLD PRICE | \$725,795 | \$307,250 | 136%     |
|                | # OF CONTRACTS     | 3         | 2         | 50%      |
|                | NEW LISTINGS       | 5         | 3         | 67%      |
|                |                    |           |           |          |

# Fair Lawn

#### MARCH 2022

#### Monthly Inventory



### Contracts By Price Range



### Listings By Price Range



COMPASS

 $\sim$   $\sim$   $\sim$   $\sim$   $\sim$ / / / / / / / //// | | | | | / ------

Compass makes no representations or warranties, express or implied, with respect to future market conditions or prices of residential product at the time the subject property or any competitive property is complete and ready for occupancy or with respect to any report, study, finding, recommendation or other information provided by Compass herein. Moreover, no warranty, express or implied, is made or should be assumed regarding the accuracy, adequacy, completeness, legality, reliability, merchantability or fitness for a particular purpose of any information, in part or whole, contained herein. All material is presented with the underst